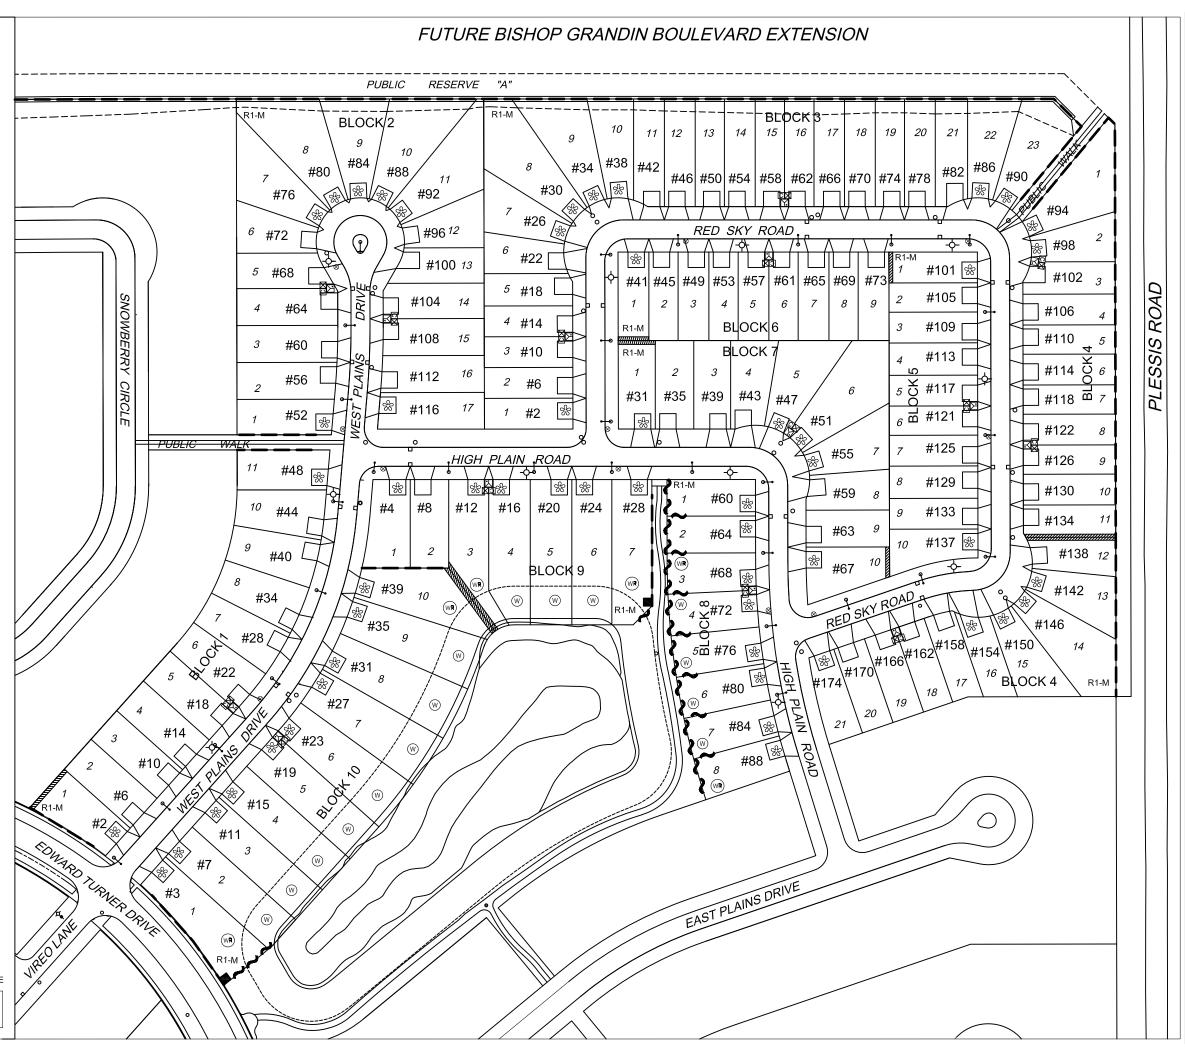

PHASE 7B3 MARKETING PLAN May 17, 2018

7A Open Fence Design - NTS

| PILLAR DESIGN

Pillar Elevation

7A Pillar Design - NTS

PHASE 7B3

West Plains Drive High Plain Road Red Sky Road