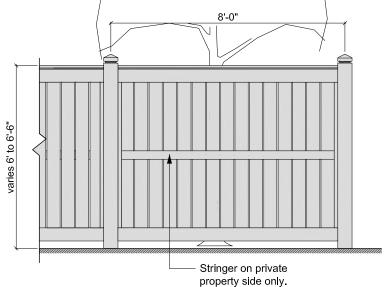

PILLAR SEE DESIGN DETAIL

SOLID WOOD FENCE SEE FENCE DESIGN DETAIL

OPEN FENCE DESIGN SEE FENCE DESIGN DETAIL

EASEMENT

SIDEWALK **PATHWAY** 

NOT TO SCALE

THIS CONCEPT PLAN IS FOR GENERAL INFORMATION ONLY AND IS SUBJECT TO CHANGE WITHOUT NOTICE.

## FENCE DESIGN DETAILS

**~~~** OPEN FENCE DESIGN

1 Rear Yard Open Fence Elevation - Typ.
7A Open Fence Design - NTS

SOLID FENCE DESIGN

3 Solid Fence Elevation - Typ.
7A Solid Fence Design - NTS

2 Side Yard Fence Return Elevation - Typ.