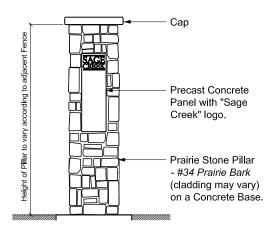

7A Open Fence Design - NTS

| PILLAR DESIGN

Pillar Elevation

7A Pillar Design - NTS

PHASE 7B3

West Plains Drive High Plain Road Red Sky Road