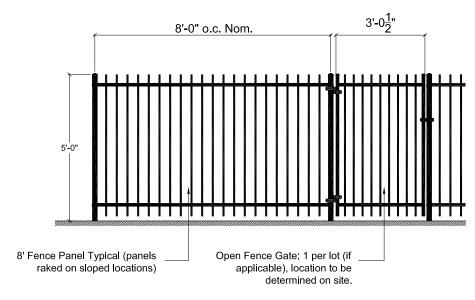

PILLAR SEE DESIGN DETAIL

SOLID WOOD FENCE SEE FENCE DESIGN DETAIL

OPEN FENCE DESIGN SEE FENCE DESIGN DETAIL

EASEMENT

SIDEWALK **PATHWAY** 

NOT TO SCALE

THIS CONCEPT PLAN IS FOR GENERAL INFORMATION ONLY AND IS SUBJECT TO CHANGE WITHOUT NOTICE.

## FENCE DESIGN DETAILS

**~~~** OPEN FENCE DESIGN

1 Rear Yard Open Fence Elevation - Typ.
7A Open Fence Design - NTS

SOLID FENCE DESIGN

3 Solid Fence Elevation - Typ.
7A Solid Fence Design - NTS

2 Side Yard Fence Return Elevation - Typ.