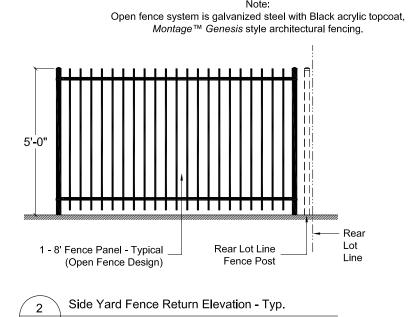

## FENCE DESIGN DETAILS

**~~~** OPEN FENCE DESIGN

1 Rear Yard Open Fence Elevation - Typ.
7A Open Fence Design - NTS

SOLID FENCE DESIGN

3 Solid Fence Elevation - Typ.
7A Solid Fence Design - NTS

2 Side Yard Fence Return Elevation - Typ.