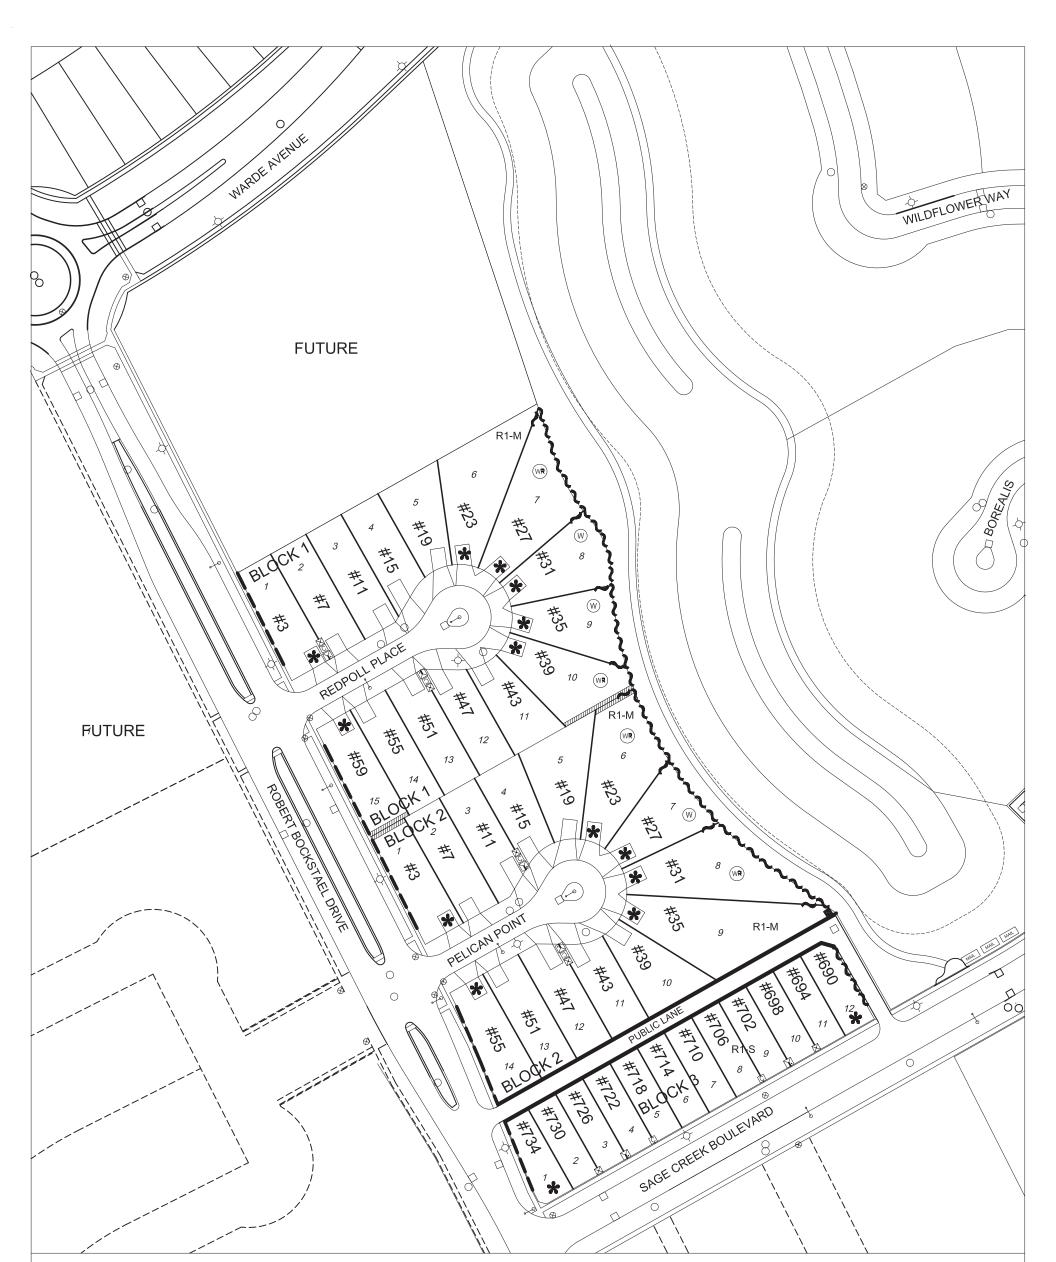

Phase 6C - Marketing Plan July 15th 2016

|              | CONCEPTUAL<br>DRIVEWAY LOCATION |             |
|--------------|---------------------------------|-------------|
| #15          | CIVIC ADDRESS                   | 0           |
| 10           | LOT NUMBER                      | ļ           |
| *            | SIGNATURE LOT                   |             |
| - <b>þ</b> - | FIRE HYDRANT                    | $\boxtimes$ |
| $\otimes$    | GATE VALVE                      | C           |
|              |                                 | MAIL        |





PATHWAY

THIS CONCEPT PLAN IS FOR GENERAL INFORMATION ONLY AND IS SUBJECT TO CHANGE WITHOUT NOTICE.



FENCE DESIGN DETAILS

09 December 2013

## Sage Creek Boulevard Redpoll Place Pelican Point

## PHASE 6C



## Pillar Design -