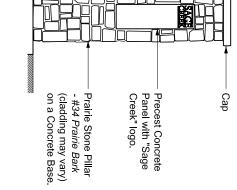

## Pillar Design - NTS Pillar Elevation

60 50

Height of Pillar to vary according to adjacent Fence